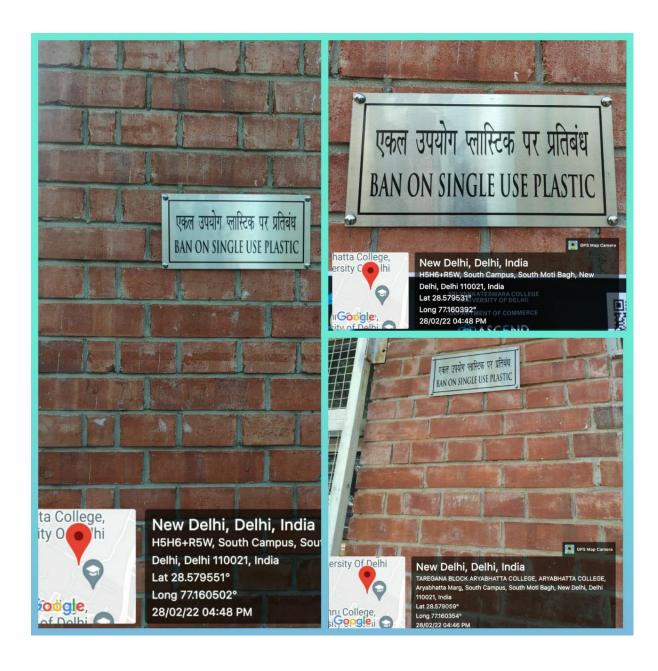

### **SUPPORTING DOCUMENTS FOR 7.1.5**

# 7.1.5 Green campus initiatives include

| _S. No. | Description                      | Page No. |
|---------|----------------------------------|----------|
| 1.      | Restricted entry of automobiles  | 2        |
| 2.      | Pedestrian Friendly pathways     | 3        |
| 3.      | Ban on use of Plastic            | 4        |
| 4.      | Landscaping with trees and plant | 5-6      |

### 1. Restriction entry of automobiles



#### Video Link-

https://aryabhattacollege.ac.in/CR7/7.1/7.1.5%20No%20parking\_final.mp4

### 2. Pedestrian Friendly pathways



Video Link-

https://aryabhattacollege.ac.in/CR7/7.1/7.1.5%20pedestrian\_final.mp4

#### 3. Ban on single use of Plastic



## 4. Landscaping with trees and plants





Video Linkhttps://aryabhattacollege.ac.in/CR7/7.1/7.1.5%20Landscape%20video\_lowsize.mp4