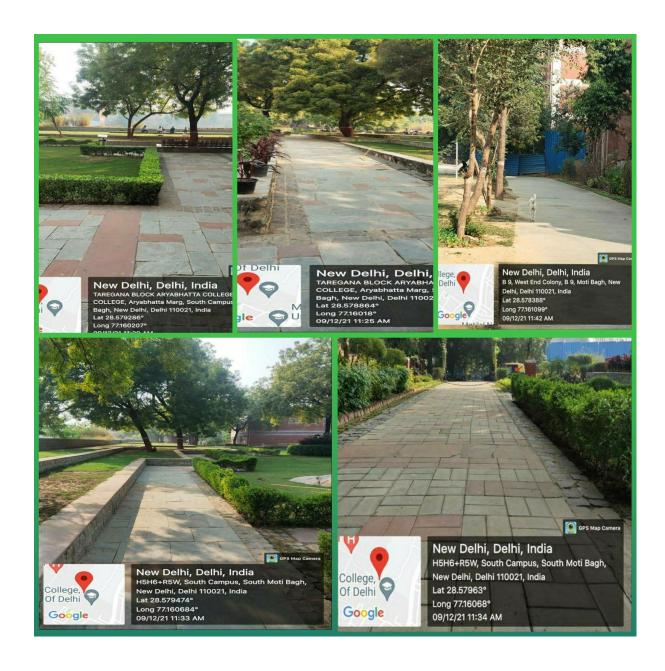

### 2. Pedestrian Friendly pathways

Video Link-

https://aryabhattacollege.ac.in/CR7/7.1/7.1.5%20pedestrian\_final.mp4