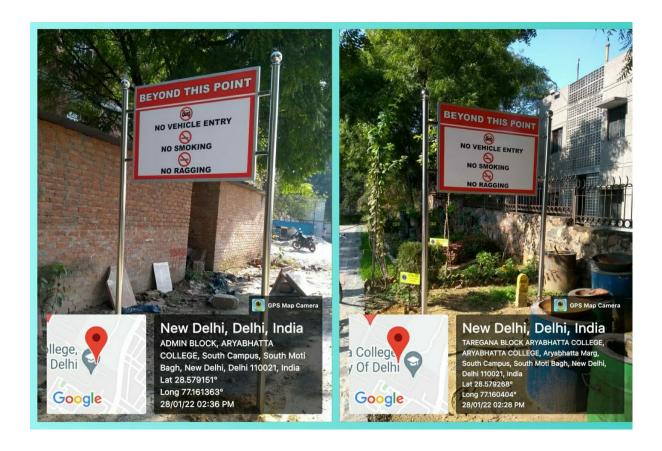

### 1. Restriction entry of automobiles

#### Video Link-

https://aryabhattacollege.ac.in/CR7/7.1/7.1.5%20No%20parking\_final.mp4