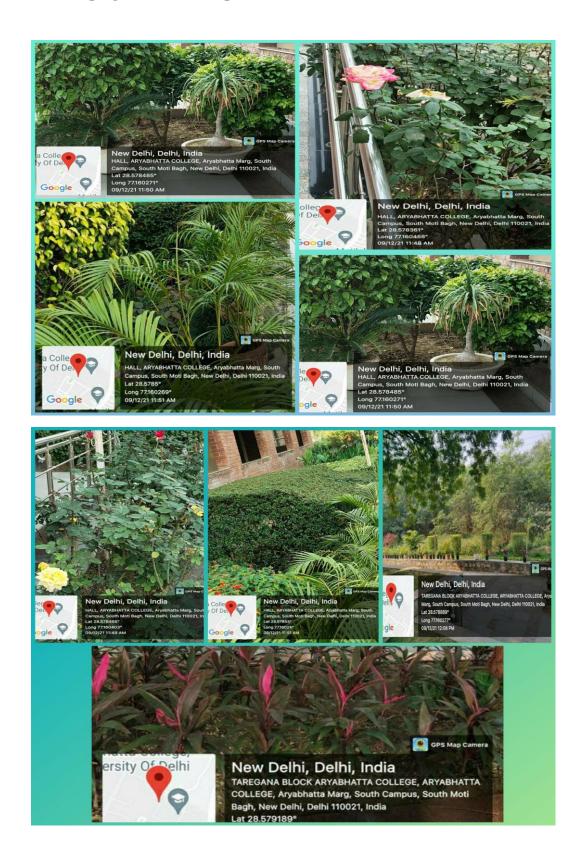

## 4. Landscaping with trees and plants

Video Linkhttps://aryabhattacollege.ac.in/CR7/7.1/7.1.5%20Landscape%20video\_lowsize.mp4